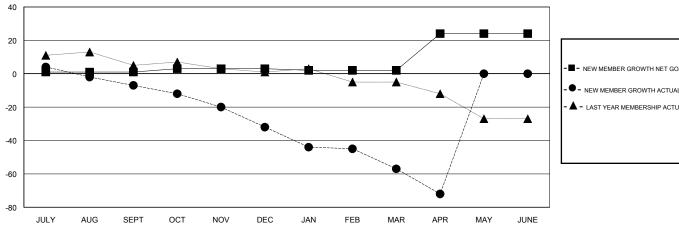

## GOALS AND ACTUAL MEMBERS CUMULATIVE

| - O - NEW MEMBER GROWTH ACTUAL    |
|-----------------------------------|
| <b>1</b> •                        |
| - ▲ - LAST YEAR MEMBERSHIP ACTUAL |
|                                   |
|                                   |
|                                   |