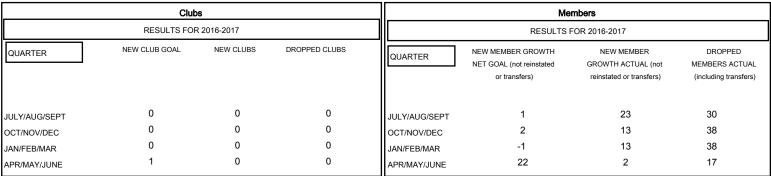

## MONTHLY MEMBERSHIP PROGRESS REPORT

## District 201V6

Results as of: 4/30/2017

WAYNE OAKES **LOCATION AUSTRALIA GMT CA** 



## GOALS AND ACTUAL NEW CLUBS CUMULATIVE



## GOALS AND ACTUAL MEMBERS CUMULATIVE



| - O - NEW MEMBER GROWTH ACTUAL    |
|-----------------------------------|
| <b>1</b> •                        |
| - ▲ - LAST YEAR MEMBERSHIP ACTUAL |
|                                   |
|                                   |
|                                   |

| DROPPED CLUBS: 0 |     |
|------------------|-----|
| DROPPED MEMBERS  |     |
| DECEASED         | 18  |
| CLUB CANCELLED   | 0   |
| OTHER            | 105 |
| TOTAL            | 123 |

| 26 CLUBS OF 61 ADDED 1 OR MORE | GENDER DISTRIBUTION |              |
|--------------------------------|---------------------|--------------|
| NEW MEMBERS                    | MALE                | 946 (73.79%) |
|                                | FEMA